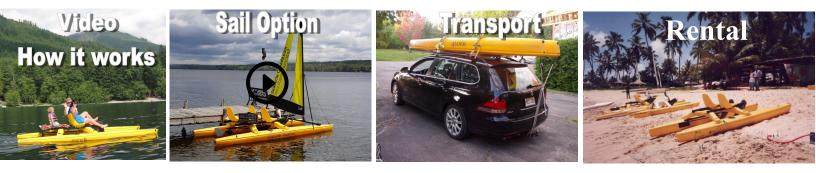

## SEACYCLE - 1 to 4 people «Videos on photos»

Have a good times "spring, summer, fall"... and keep fit guaranteed !

Here are the possibilities with the SEACYCLE:

- Easier to pedal than a paddle boat and 5 times faster...cruising at 8 km/h, sprint at 12 km/h !!!
- Possibility to train and loose weight... Close to 700 calories in 1 hour at 65% of heart rate (fat burning zone)
- Each person pedal at its own pace...it can also be driven in solo since there is a rudder...
- Calm waters or waves up to 3 feet with wind... The Seacycle is high above the water so you don't get sprayed like on a paddle boat, no water can come in also !
- Can be used as soon as the ice are melted and until the next winter !
- Exploration, picnic, swimming, camping, fishing, apéro and more...
- Slow or fast cruising...
- Lakes, rivers, oceans...
- Zero noise, zero pollution...
- Assembly without tools in less than de 10 minutes...
- Very light, it can be transported on the roof top like 2 kayacs...
- Electric motor option in order to use the **SEACYCLE** as an **ELECTRIC BOAT**...
- Sail Option exclusive at Seacycle Canada
- You will want to go for a cruise, guaranteed!
- The Seacycle is an investment in your health and happiness now, and for the long term... See the <u>CUSTOMER</u> <u>FEEDBACK section in our website</u>...