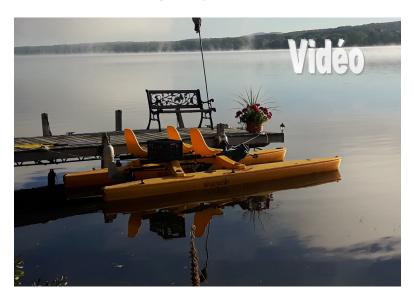

## SEACYCLE - 1 to 4 people «Videos on photos»

Have a good times "spring, summer, fall"... and keep fit guaranteed !

Here are the possibilities with the SEACYCLE:

- Easier to pedal than a paddle boat and 5 times faster...cruising at 8 km/h, sprint at 12 km/h !!!
- Possibility to train and loose weight... Close to 700 calories in 1 hour at 65% of heart rate (fat burning zone)
- Each person pedal at its own pace...it can also be driven in solo since there is a rudder...
- Calm waters or waves up to 3 feet with wind... The Seacycle is high above the water so you don't get sprayed like on a paddle boat, no water can come in also !
- Can be used as soon as the ice are melted and until the next winter !
- Exploration, picnic, swimming, camping, fishing, apéro and more...
- Slow or fast cruising...
- Lakes, rivers, oceans...
- Zero noise, zero pollution...
- Assembly without tools in less than de 10 minutes...
- Very light, it can be transported on the roof top like 2 kayacs...
- Electric motor option in order to use the **SEACYCLE** as an **ELECTRIC BOAT**...
- Sail Option exclusive at Seacycle Canada
- You will want to go for a cruise, guaranteed!
- The Seacycle is an investment in your health and happiness now, and for the long term... See the <u>CUSTOMER</u> <u>FEEDBACK section in our website</u>...